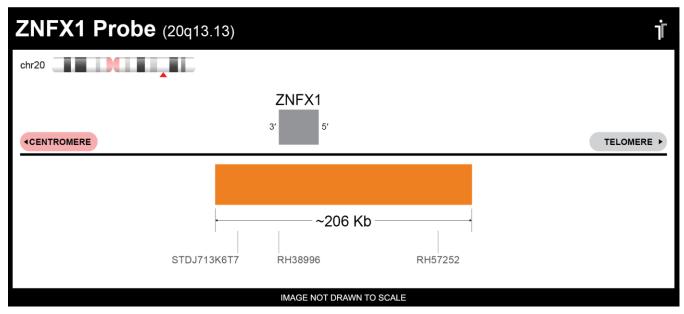

## **CERTIFICATE OF ANALYSIS**

ZNFX1 Probe Set (Orange; 20 Test Kit; 40 μl) Catalog # ZNFX1-20-OR

| Localization |
|--------------|
| 20q13.13     |
|              |

Lot Number: 2022-06-29

Expiration Date: June 2025

## **Product Description – Quality Declaration**

The **ZNFX1 Probe Set** consists of DNA labeled in Spectrum Orange. The DNA probe set hybridizes to chromosome 20q13.13 in normal metaphase spreads and interphase nuclei.