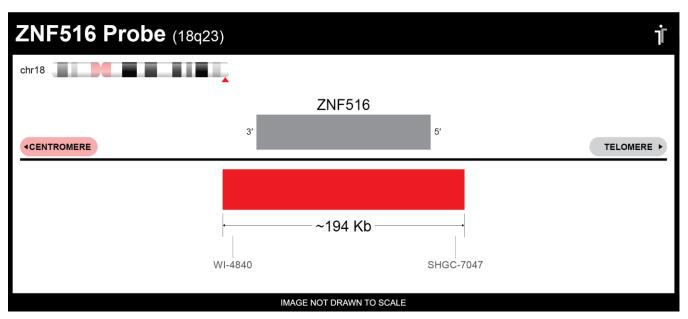

## **CERTIFICATE OF ANALYSIS**

ZNF516 Probe Set (Red; 20 Test Kit; 40 μl) Catalog # ZNF516-20-RE

| Localization |
|--------------|
| 18q23        |
|              |

**Lot Number:** 2022-09-14

**Expiration Date**: September 2025

## **Product Description – Quality Declaration**

The **ZNF516 Probe Set** consists of DNA labeled in Spectrum Red. The DNA probe set hybridizes to chromosome 18q23 in normal metaphase spreads and interphase nuclei.