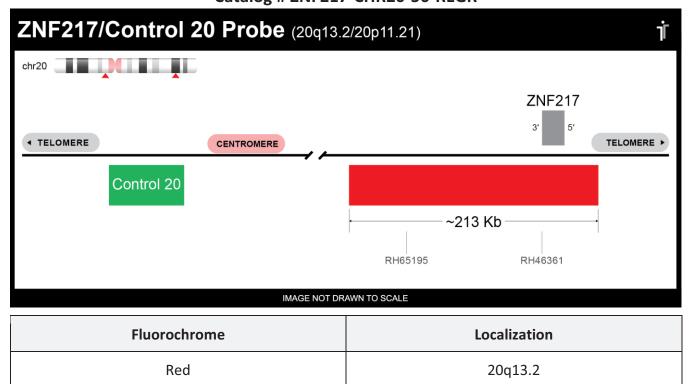

## **Product Description – Quality Declaration**

Green

The **ZNF217/Con 20 Probe Set** consists of DNA labeled in Spectrum Red and Spectrum Green. The DNA probe set hybridizes to chromosome 20q13.2 (Red) and 20p11.21 (Green) in normal metaphase spreads and interphase nuclei.