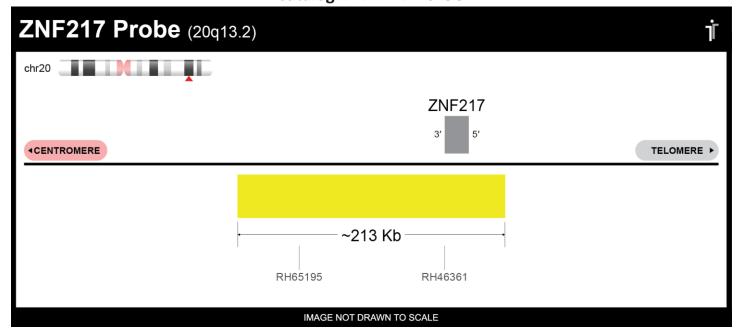

## **CERTIFICATE OF ANALYSIS**

ZNF217 FISH Probe (Gold; 20 Test Kit; 40 μl) Catalog # ZNF217-20-GO

| Fluorochrome | Localization |
|--------------|--------------|
| Gold         | 20q13.2      |

Lot Number: 2022-06-16

## **Product Description – Quality Declaration**

The **ZNF217 FISH Probe** consists of DNA labeled in Spectrum Gold. The DNA probe set hybridizes to chromosome 20q13.2 in normal metaphase spreads and interphase nuclei.