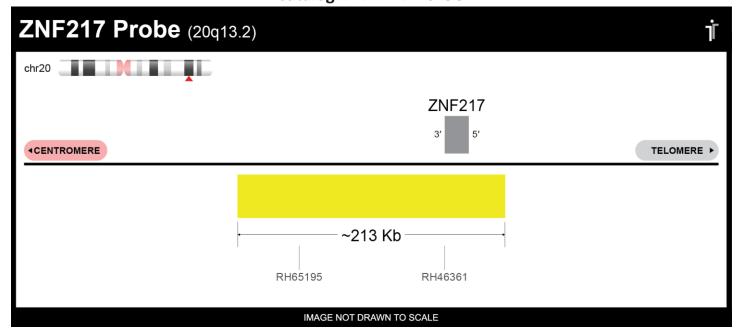

## **CERTIFICATE OF ANALYSIS**

ZNF217 FISH Probe (Gold; 20 Test Kit; 40 μl) Catalog # ZNF217-20-GO

| Fluorochrome | Localization |
|--------------|--------------|
| Gold         | 20q13.2      |

Lot Number: 2022-01-20

## **Product Description – Quality Declaration**

The **ZNF217 FISH Probe** consists of DNA labeled in Spectrum Gold. The DNA probe set hybridizes to chromosome 20q13.2 in normal metaphase spreads and interphase nuclei.