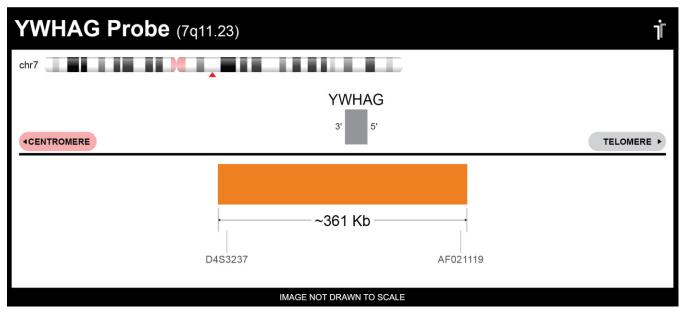

## **CERTIFICATE OF ANALYSIS**

YWHAG Probe Set (Orange; 20 Test Kit; 40 μl) Catalog # YWHAG-20-OR

| Fluorochrome | Localization |
|--------------|--------------|
| Orange       | 7q11.23      |

**Lot Number:** 2022-07-07

## **Product Description – Quality Declaration**

The **YWHAG Probe Set** consists of DNA labeled in Spectrum Orange. The DNA probe set hybridizes to chromosome 7q11.23 in normal metaphase spreads and interphase nuclei.

Chromosomal location based on GRCh37/hg19 build of human genome assembly.

\*\*\*Third party expiration studies were completed on concentrated probes only. We cannot guarantee the expiration date of probes mixed with buffer and stored reconstituted.\*\*\*