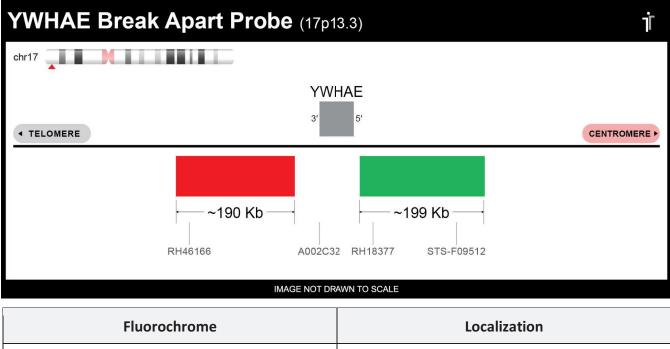

## YWHAE BA Probe Set (Red/Green; 20 Test Kit; 40 µl) Catalog # YWHAEBA-20-REGR

| Theoreman | Localization |
|-----------|--------------|
| Red       | 17p13.3      |
| Green     | 17p13.3      |

Lot Number: 2024-11-13

## **Product Description – Quality Declaration**

The **YWHAE BA Probe Set** consists of DNA labeled in Spectrum Red and Spectrum Green. The DNA probe set hybridizes to chromosome 17p13.3 in normal metaphase spreads and interphase nuclei.