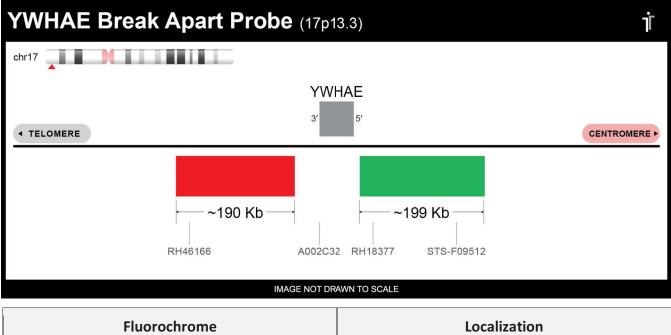

## YWHAE BA Probe Set (Red/Green; 20 Test Kit; 40 µl) Catalog # YWHAEBA-20-REGR

| Fluorochrome | Localization |
|--------------|--------------|
| Red          | 17p13.3      |
| Green        | 17p13.3      |

## **Product Description – Quality Declaration**

The **YWHAE BA Probe Set** consists of DNA labeled in Spectrum Red and Spectrum Green. The DNA probe set hybridizes to chromosome 17p13.3 in normal metaphase spreads and interphase nuclei.