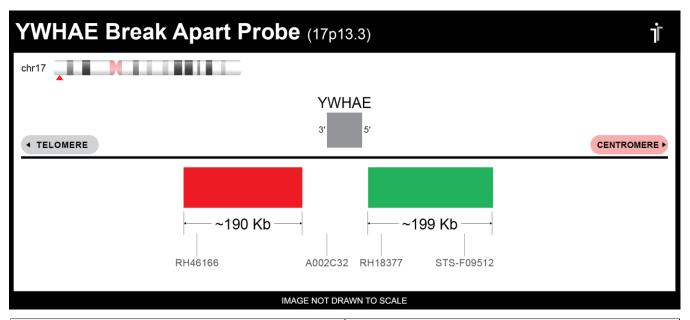

## **CERTIFICATE OF ANALYSIS**

YWHAE BA Probe Set (Red/Green; 20 Test Kit; 40 μl)
Catalog # YWHAEBA-20-REGR

| Fluorochrome | Localization |
|--------------|--------------|
| Red          | 17p13.3      |
| Green        | 17p13.3      |

## **Product Description – Quality Declaration**

The **YWHAE BA Probe Set** consists of DNA labeled in Spectrum Red and Spectrum Green. The DNA probe set hybridizes to chromosome 17p13.3 in normal metaphase spreads and interphase nuclei.