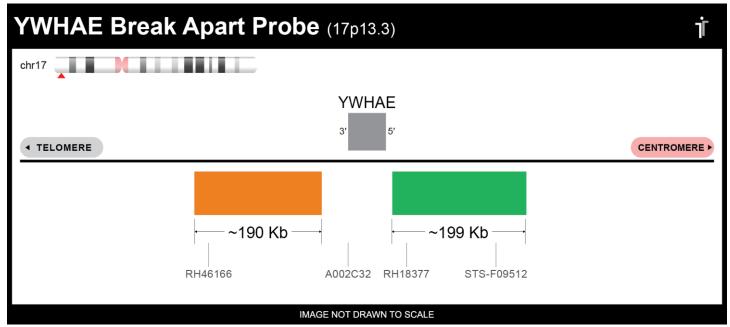

## **CERTIFICATE OF ANALYSIS**

YWHAE BA FISH Probe (Orange/Green; 20 Test Kit; 40 μl)
Catalog # YWHAEBA-20-ORGR

| Fluorochrome | Localization |
|--------------|--------------|
| Orange       | 17p13.3      |
| Green        | 17p13.3      |

## **Product Description – Quality Declaration**

The **YWHAE BA FISH Probe** consists of DNA labeled in Spectrum Orange and Spectrum Green. The DNA probe set hybridizes to chromosome 17p13.3 in normal metaphase spreads and interphase nuclei.