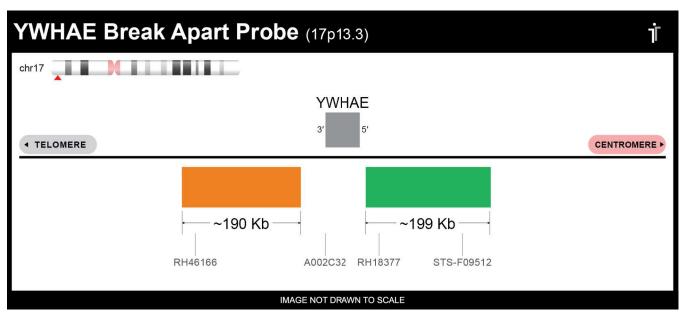

## CERTIFICATE OF ANALYSIS

YWHAE BA Probe Set (Orange/Green; 20 Test Kit; 40 μl)
Catalog # YWHAEBA-20-ORGR

| Fluorochrome | Localization |
|--------------|--------------|
| Orange       | 17p13.3      |
| Green        | 17p13.3      |

## **Product Description – Quality Declaration**

The **YWHAE BA Probe Set** consists of DNA labeled in Spectrum Orange and Spectrum Green. The DNA probe set hybridizes to chromosome 17p13.3 in normal metaphase spreads and interphase nuclei.