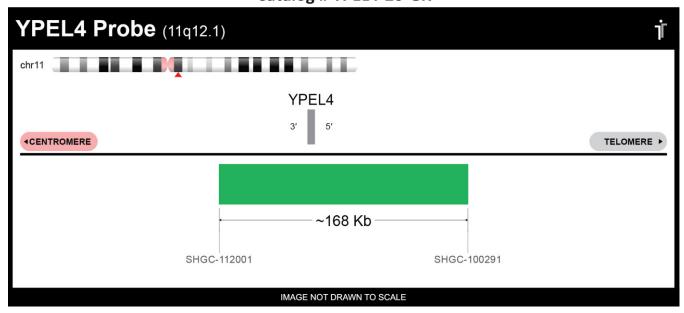

## **CERTIFICATE OF ANALYSIS**

YPEL4 Probe Set (Green; 20 Test Kit; 40 μl) Catalog # YPEL4-20-GR

| Fluorochrome | Localization |
|--------------|--------------|
| Green        | 11q12.1      |

**Lot Number:** 2021-11-03

## **Product Description – Quality Declaration**

The **YPEL4 Probe Set** consists of DNA labeled in Spectrum Green. The DNA probe set hybridizes to chromosome 11q12.1 in normal metaphase spreads and interphase nuclei.