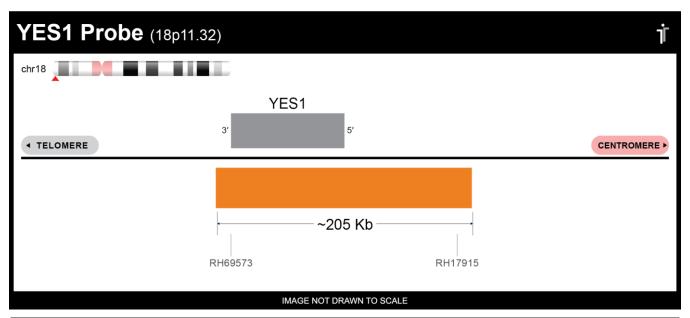

## **CERTIFICATE OF ANALYSIS**

YES1 Probe Set (Orange; 20 Test Kit; 40 μl) Catalog # YES1-20-OR

| Fluorochrome | Localization |
|--------------|--------------|
| Orange       | 18p11.32     |

**Lot Number:** 2022-09-28

## **Product Description – Quality Declaration**

The **YES1 Probe Set** consists of DNA labeled in Spectrum Orange. The DNA probe set hybridizes to chromosome 18p11.32 in normal metaphase spreads and interphase nuclei.