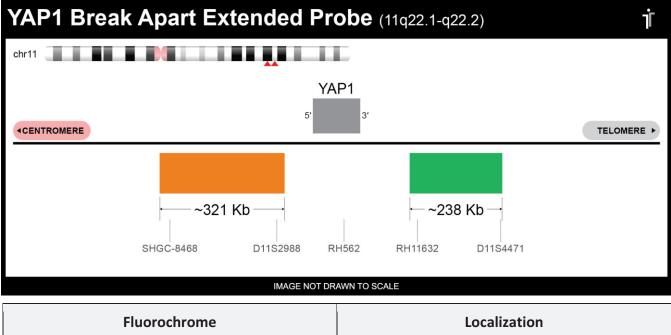

## **CERTIFICATE OF ANALYSIS**

YAP1 BA Extended Probe Set (Orange/Green; 20 Test Kit; 40 μl) Catalog # YAP1BA-EXT-20-ORGR

| Fluorochrome | Localization  |
|--------------|---------------|
| Orange       | 11q22.1-q22.2 |
| Green        | 11q22.1-q22.2 |

## **Product Description – Quality Declaration**

The **YAP1 BA Extended Probe Set** consists of DNA labeled in Spectrum Orange and Spectrum Green. The DNA probe set hybridizes to chromosome 11q22.1-q22.2 in normal metaphase spreads and interphase nuclei.