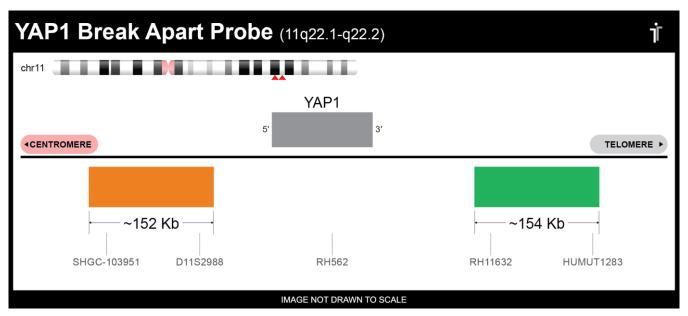

## **CERTIFICATE OF ANALYSIS**

YAP1 BA Probe Set (Orange/Green; 20 Test Kit; 40 μl)
Catalog # YAP1BA-20-ORGR

| Fluorochrome | Localization |
|--------------|--------------|
| Orange       | 11q22.1      |
| Green        | 11q22.2      |

## **Product Description – Quality Declaration**

The **YAP1 BA Probe Set** consists of DNA labeled in Spectrum Orange and Spectrum Green. The DNA probe set hybridizes to chromosome 11q22.1-q22.2 in normal metaphase spreads and interphase nuclei.