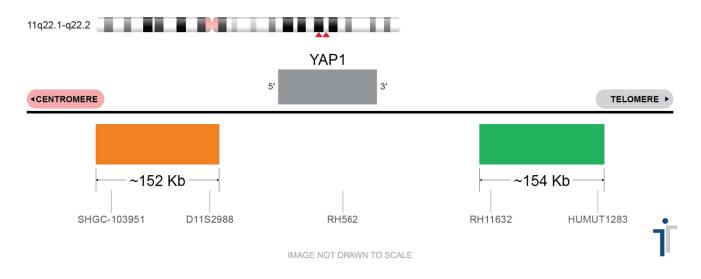

## **CERTIFICATE OF ANALYSIS**

YAP1 BA Probe Set (Orange/Green; 20 Test Kit; 40 μl) Catalog # YAP1BA-20-OG-R

| Fluorochrome | Localization |
|--------------|--------------|
| Orange       | 11q22.1      |
| Green        | 11q22.2      |

## **Product Description – Quality Declaration**

The **YAP1 BA Probe Set** consists of DNA labeled in Spectrum Orange and Spectrum Green. The DNA probe set hybridizes to chromosome 11q22.1-q22.2 in normal metaphase spreads and interphase nuclei.