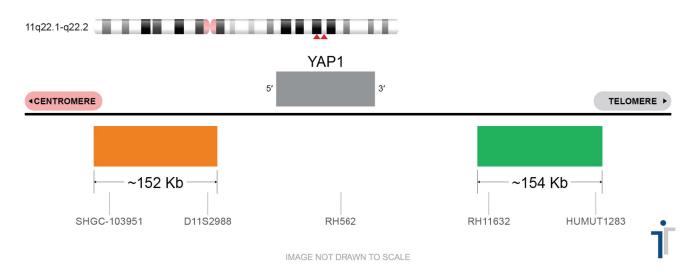

## **CERTIFICATE OF ANALYSIS**

YAP1 BA Probe Set (Orange/Green; 20 Test Kit; 40 μl)
Catalog # YAP1BA-20-OG-R

| Fluorochrome | Localization |
|--------------|--------------|
| Orange       | 11q22.1      |
| Green        | 11q22.2      |

## **Product Description – Quality Declaration**

The **YAP1 BA Probe Set** consists of DNA labeled in Spectrum Orange and Spectrum Green. The DNA probe set hybridizes to chromosome 11q22.1-q22.2 in normal metaphase spreads and interphase nuclei.