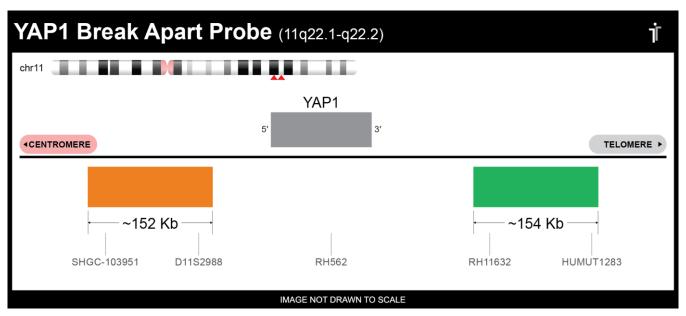

## **CERTIFICATE OF ANALYSIS**

YAP1 BA Probe Set (Orange/Green; 10 Test Kit; 20 μl)
Catalog # YAP1BA-10-ORGR

| Fluorochrome | Localization |
|--------------|--------------|
| Orange       | 11q22.1      |
| Green        | 11q22.2      |

## **Product Description – Quality Declaration**

The **YAP1 BA Probe Set** consists of DNA labeled in Spectrum Orange and Spectrum Green. The DNA probe set hybridizes to chromosome 11q22.1-q22.2 in normal metaphase spreads and interphase nuclei.