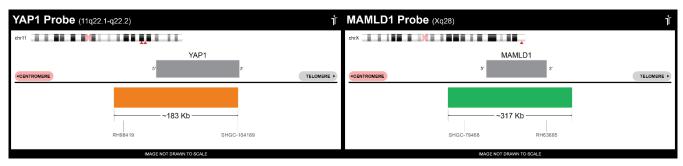

## **CERTIFICATE OF ANALYSIS**

YAP1/MAMLD1 Probe Set (Orange/Green; 20 Test Kit; 40 μl)
Catalog # YAP1-MAMLD1-20-ORGR

| Fluorochrome | Localization  |
|--------------|---------------|
| Orange       | 11q22.1-q22.2 |
| Green        | Xq28          |

## **Product Description – Quality Declaration**

The YAP1/MAMLD1 Probe Set consists of DNA labeled in Spectrum Orange and Spectrum Green. The DNA probe set hybridizes to chromosome 11q22.1-q22.2 (Orange) and Xq28 (Green) in normal metaphase spreads and interphase nuclei.