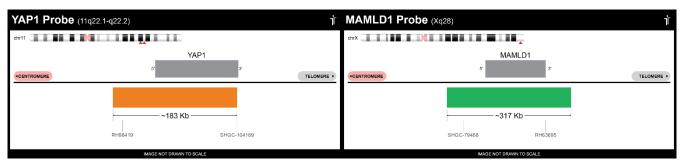

## **CERTIFICATE OF ANALYSIS**

YAP1/MAMLD1 Probe Set (Orange/Green; 20 Test Kit; 40 μl)
Catalog # YAP1-MAMLD1-20-ORGR

| Fluorochrome | Localization  |
|--------------|---------------|
| Orange       | 11q22.1-q22.2 |
| Green        | Xq28          |

## **Product Description – Quality Declaration**

The YAP1/MAMLD1 Probe Set consists of DNA labeled in Spectrum Orange and Spectrum Green. The DNA probe set hybridizes to chromosome 11q22.1-q22.2 (Orange) and Xq28 (Green) in normal metaphase spreads and interphase nuclei.