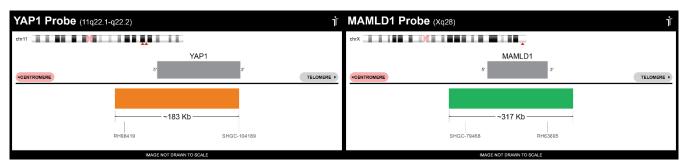

## **CERTIFICATE OF ANALYSIS**

YAP1/MAMLD1 Probe Set (Orange/Green; 20 Test Kit; 40 μl)
Catalog # YAP1-MAMLD1-20-ORGR

| Fluorochrome | Localization  |
|--------------|---------------|
| Orange       | 11q22.1-q22.2 |
| Green        | Xq28          |

## **Product Description – Quality Declaration**

The YAP1/MAMLD1 Probe Set consists of DNA labeled in Spectrum Orange and Spectrum Green. The DNA probe set hybridizes to chromosome 11q22.1-q22.2 (Orange) and Xq28 (Green) in normal metaphase spreads and interphase nuclei.