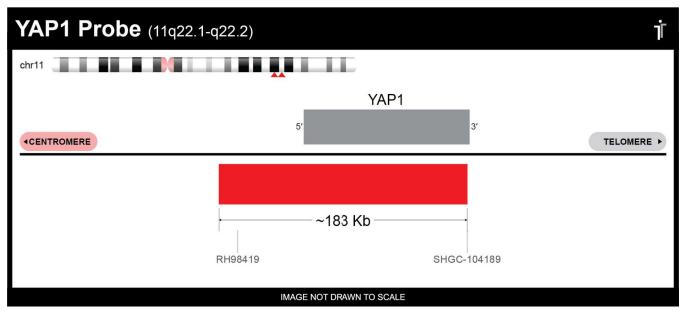

## **CERTIFICATE OF ANALYSIS**

YAP1 Probe Set (Red; 20 Test Kit; 40 μl)
Catalog # YAP1-20-RE

| Fluorochrome | Localization  |
|--------------|---------------|
| Red          | 11q22.1-q22.2 |

**Lot Number:** 2024-04-17

## **Product Description – Quality Declaration**

The **YAP1 Probe Set** consists of DNA labeled in Spectrum Red. The DNA probe set hybridizes to chromosome 11q22.1-q22.2 in normal metaphase spreads and interphase nuclei.