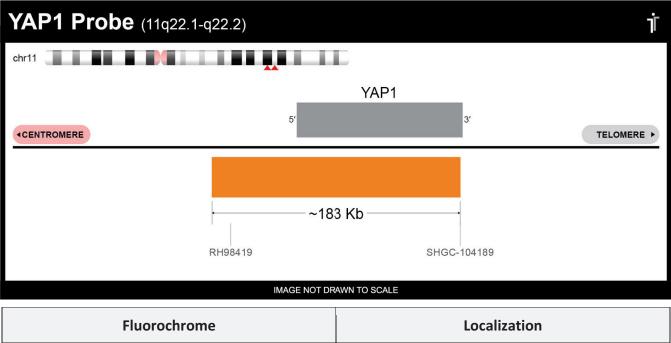

## YAP1 Probe Set (Orange; 20 Test Kit; 40 µl) Catalog # YAP1-20-OR

| Orange | 11q22.1-q22.2 |
|--------|---------------|
|        |               |

Lot Number: 2023-12-06

Expiration Date: December 2026

## **Product Description – Quality Declaration**

The **YAP1 Probe Set** consists of DNA labeled in Spectrum Orange. The DNA probe set hybridizes to chromosome 11q22.1-q22.2 in normal metaphase spreads and interphase nuclei.