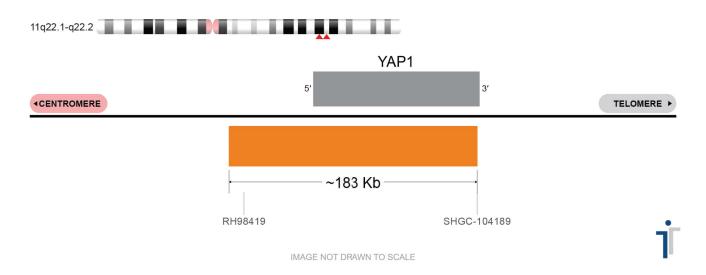

## **CERTIFICATE OF ANALYSIS**

YAP1 (RTU) Probe Set (Orange; 20 Test Kit; 200 μl) Catalog # YAP1-20-O-R-P

| Fluorochrome | Localization  |
|--------------|---------------|
| Orange       | 11q22.1-q22.2 |

## **Product Description – Quality Declaration**

The **YAP1 (RTU) Probe Set** consists of DNA labeled in Spectrum Orange. The DNA probe set hybridizes to chromosome 11q22.1-q22.2 in normal metaphase spreads and interphase nuclei.