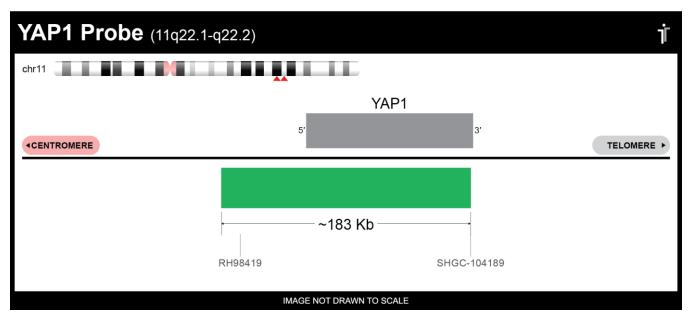

## **CERTIFICATE OF ANALYSIS**

YAP1 Probe Set (Green; 20 Test Kit; 40 μl) Catalog # YAP1-20-GR

| Fluorochrome | Localization  |
|--------------|---------------|
| Green        | 11q22.1-q22.2 |

**Lot Number:** 2023-11-08

## **Product Description – Quality Declaration**

The **YAP1 Probe Set** consists of DNA labeled in Spectrum Green. The DNA probe set hybridizes to chromosome 11q22.1-q22.2 in normal metaphase spreads and interphase nuclei.