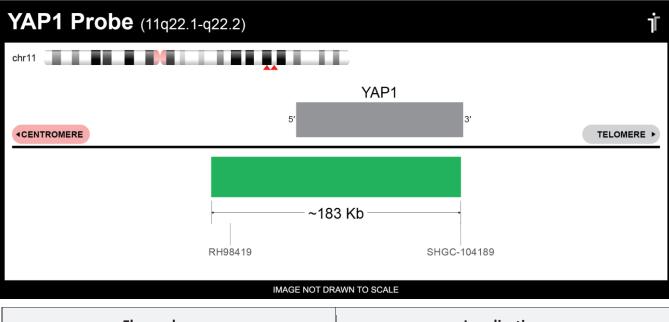

## **CERTIFICATE OF ANALYSIS**

YAP1 Probe Set (Green; 20 Test Kit; 40 μl) Catalog # YAP1-20-GR

| Fluorochrome | Localization  |
|--------------|---------------|
| Green        | 11q22.1-q22.2 |
|              |               |

## **Product Description – Quality Declaration**

The **YAP1 Probe Set** consists of DNA labeled in Spectrum Green. The DNA probe set hybridizes to chromosome 11q22.1-q22.2 in normal metaphase spreads and interphase nuclei.