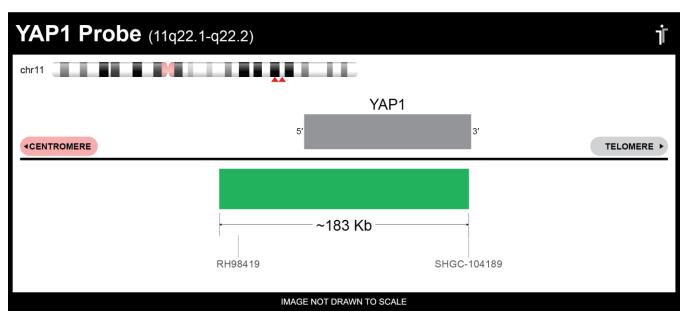

## **CERTIFICATE OF ANALYSIS**

YAP1 Probe Set (Green; 20 Test Kit; 40 μl) Catalog # YAP1-20-GR

| Fluorochrome | Localization  |
|--------------|---------------|
| Green        | 11q22.1-q22.2 |

**Lot Number:** 2022-03-16

## **Product Description – Quality Declaration**

The **YAP1 Probe Set** consists of DNA labeled in Spectrum Green. The DNA probe set hybridizes to chromosome 11q22.1-q22.2 in normal metaphase spreads and interphase nuclei.