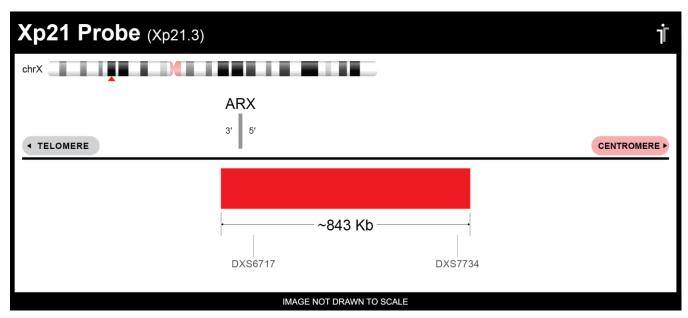

## **CERTIFICATE OF ANALYSIS**

Xp21 Probe Set (Red; 20 Test Kit; 40 μl)
Catalog # Xp21-20-RE

| Fluorochrome | Localization |
|--------------|--------------|
| Red          | Xp21.3       |
|              |              |

## **Product Description – Quality Declaration**

The **Xp21 Probe Set** consists of DNA labeled in Spectrum Red. The DNA probe set hybridizes to chromosome Xp21.3 in normal metaphase spreads and interphase nuclei.