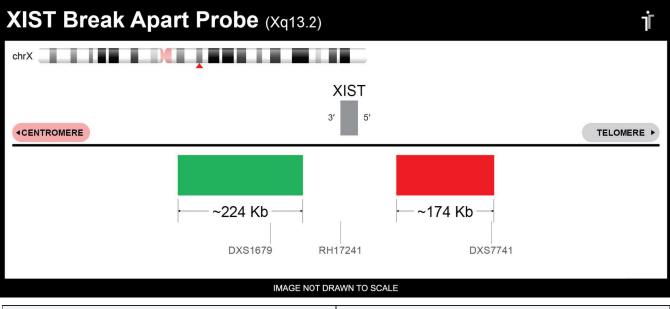

## **CERTIFICATE OF ANALYSIS**

XIST BA Probe Set (Green/Red; 20 Test Kit; 40 µl) Catalog # XISTBA-20-GRRE

| Fluorochrome | Localization |
|--------------|--------------|
| Green        | Xq13.2       |
| Red          | Xq13.2       |

## **Product Description – Quality Declaration**

The **XIST BA Probe Set** consists of DNA labeled in Spectrum Green and Spectrum Red. The DNA probe set hybridizes to chromosome Xq13.2 in normal metaphase spreads and interphase nuclei.