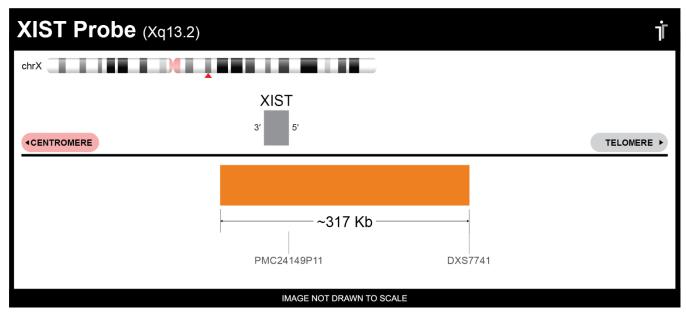

## **CERTIFICATE OF ANALYSIS**

XIST Probe Set (Orange; 20 Test Kit; 40 μl) Catalog # XIST-20-OR

| Fluorochrome | Localization |
|--------------|--------------|
| Orange       | Xq13.2       |

Lot Number: 2024-11-13

## **Product Description – Quality Declaration**

The **XIST Probe Set** consists of DNA labeled in Spectrum Orange. The DNA probe set hybridizes to chromosome Xq13.2 in normal metaphase spreads and interphase nuclei.