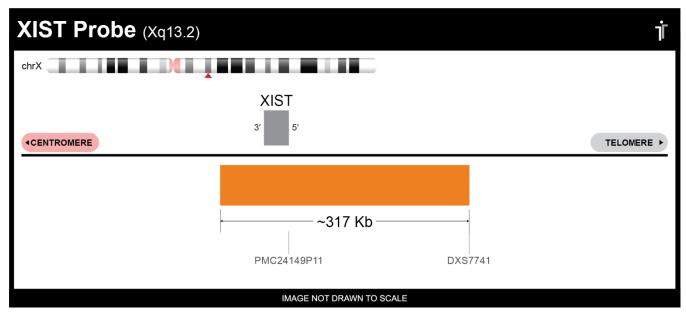

## **CERTIFICATE OF ANALYSIS**

XIST Probe Set (Orange; 20 Test Kit; 40 μl) Catalog # XIST-20-OR

| Fluorochrome | Localization |
|--------------|--------------|
| Orange       | Xq13.2       |

**Lot Number**: 2023-10-11

## **Product Description – Quality Declaration**

The **XIST Probe Set** consists of DNA labeled in Spectrum Orange. The DNA probe set hybridizes to chromosome Xq13.2 in normal metaphase spreads and interphase nuclei.