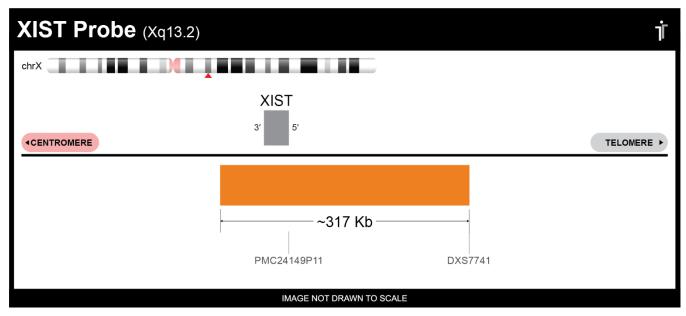

## **CERTIFICATE OF ANALYSIS**

XIST Probe Set (Orange; 20 Test Kit; 40 μl) Catalog # XIST-20-OR

| Fluorochrome | Localization |
|--------------|--------------|
| Orange       | Xq13.2       |

Lot Number: 2023-05-10

## **Product Description – Quality Declaration**

The **XIST Probe Set** consists of DNA labeled in Spectrum Orange. The DNA probe set hybridizes to chromosome Xq13.2 in normal metaphase spreads and interphase nuclei.