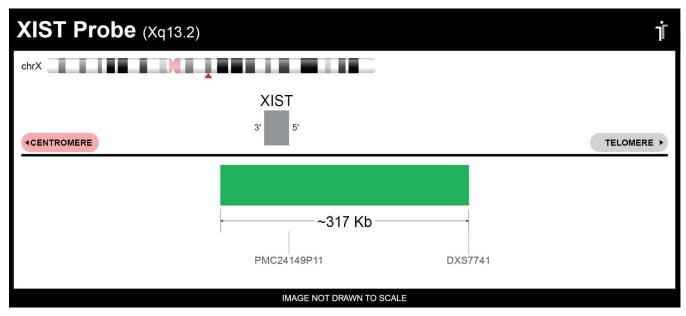

## **Product Description – Quality Declaration**

The **XIST Probe Set** consists of DNA labeled in Spectrum Green. The DNA probe set hybridizes to chromosome Xq13.2 in normal metaphase spreads and interphase nuclei.