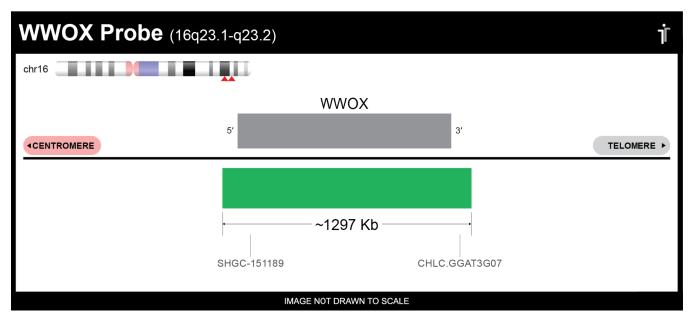

## **CERTIFICATE OF ANALYSIS**

WWOX Probe Set (Green; 20 Test Kit; 40 μl) Catalog # WWOX-20-GR

| Fluorochrome | Localization  |
|--------------|---------------|
| Green        | 16q23.1-q23.2 |

**Lot Number:** 2024-10-16

## **Product Description – Quality Declaration**

The **WWOX Probe Set** consists of DNA labeled in Spectrum Green. The DNA probe set hybridizes to chromosome 16q23.1-q23.2 in normal metaphase spreads and interphase nuclei.