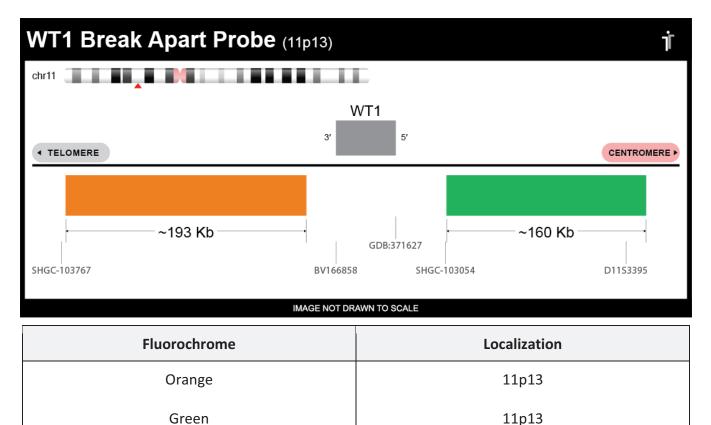

## **Product Description – Quality Declaration**

The **WT1 BA Probe Set** consists of DNA labeled in Spectrum Orange and Spectrum Green. The DNA probe set hybridizes to chromosome 11p13 in normal metaphase spreads and interphase nuclei.