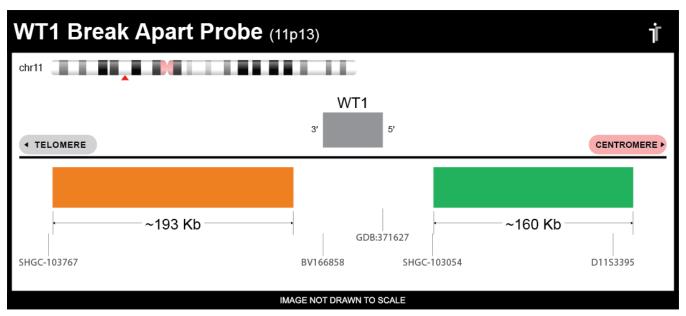

## **CERTIFICATE OF ANALYSIS**

WT1 BA Probe Set (Orange/Green; 20 Test Kit; 40 μl)
Catalog # WT1BA-20-ORGR

| Fluorochrome | Localization |
|--------------|--------------|
| Orange       | 11p13        |
| Green        | 11p13        |

## **Product Description – Quality Declaration**

The **WT1 BA Probe Set** consists of DNA labeled in Spectrum Orange and Spectrum Green. The DNA probe set hybridizes to chromosome 11p13 in normal metaphase spreads and interphase nuclei.