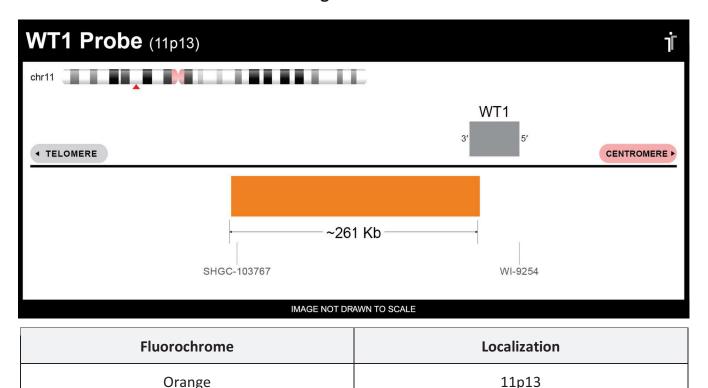

## **Product Description – Quality Declaration**

The **WT1 Probe Set** consists of DNA labeled in Spectrum Orange. The DNA probe set hybridizes to chromosome 11p13 in normal metaphase spreads and interphase nuclei.

## Disclaimer

This probe set is for RESEARCH USE ONLY.

The probe set has NOT BEEN TESTED ON CLINICAL SAMPLES and is NOT VALIDATED.

Performance and analytical characteristics HAVE NOT been determined.

Chromosomal location based on GRCh37/hg19 build of human genome assembly.