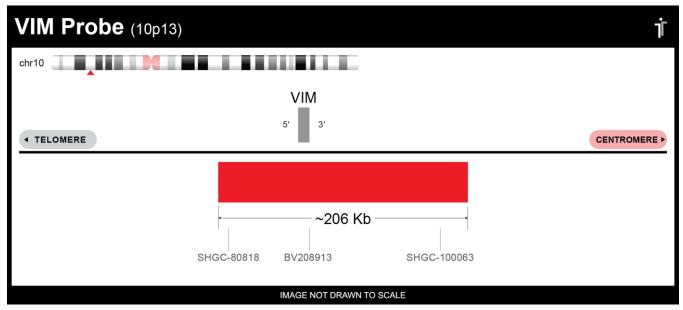

## **CERTIFICATE OF ANALYSIS**

VIM Probe Set (Red; 20 Test Kit; 40 μl)
Catalog # VIM-20-RE

| Fluorochrome | Localization |
|--------------|--------------|
| Red          | 10p13        |

Lot Number: 2023-02-22

## **Product Description – Quality Declaration**

The **VIM Probe Set** consists of DNA labeled in Spectrum Red. The DNA probe set hybridizes to chromosome 10p13 in normal metaphase spreads and interphase nuclei.