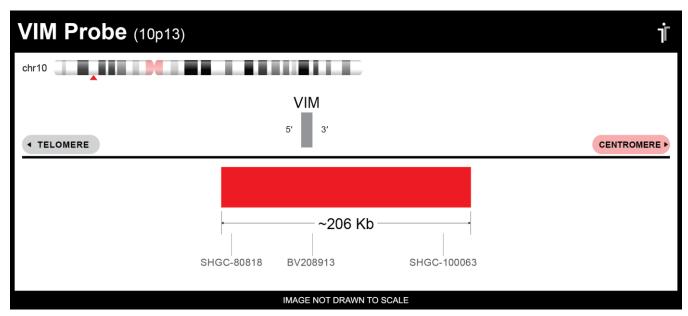

## **CERTIFICATE OF ANALYSIS**

VIM Probe Set (Red; 20 Test Kit; 40 μl)
Catalog # VIM-20-RE

| Fluorochrome | Localization |
|--------------|--------------|
| Red          | 10p13        |

Lot Number: 2022-11-09

## **Product Description – Quality Declaration**

The **VIM Probe Set** consists of DNA labeled in Spectrum Red. The DNA probe set hybridizes to chromosome 10p13 in normal metaphase spreads and interphase nuclei.