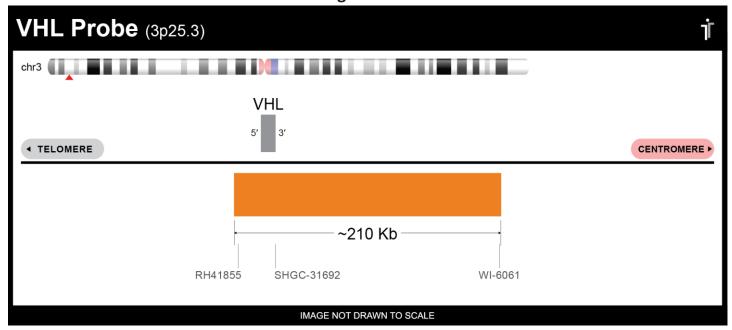

## **Product Description – Quality Declaration**

The **VHL FISH Probe** consists of DNA labeled in Spectrum Orange. The DNA probe set hybridizes to chromosome 3p25.3 in normal metaphase spreads and interphase nuclei.