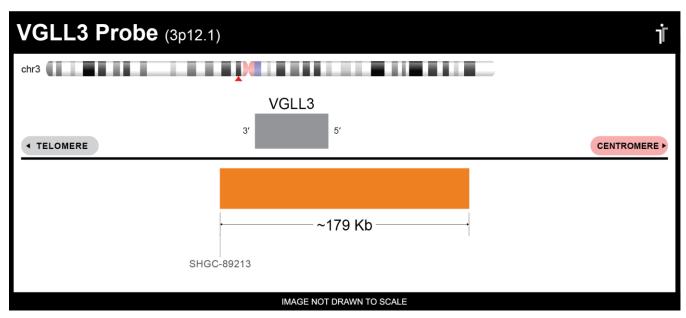

## **CERTIFICATE OF ANALYSIS**

VGLL3 Probe Set (Orange; 20 Test Kit; 40 μl) Catalog # VGLL3-20-OR

| Fluorochrome | Localization |
|--------------|--------------|
| Orange       | 3p12.1       |
|              |              |

## **Product Description – Quality Declaration**

The **VGLL3 Probe Set** consists of DNA labeled in Spectrum Orange. The DNA probe set hybridizes to chromosome 3p12.1 in normal metaphase spreads and interphase nuclei.