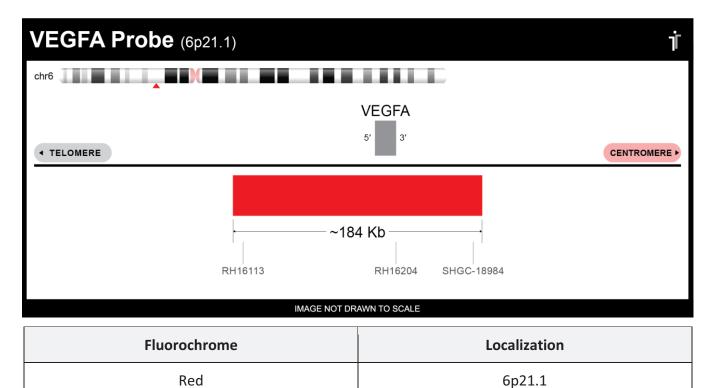

## **Product Description – Quality Declaration**

The **VEGFA Probe Set** consists of DNA labeled in Spectrum Red. The DNA probe set hybridizes to chromosome 6p21.1 in normal metaphase spreads and interphase nuclei.

## Disclaimer

This probe set is for RESEARCH USE ONLY.

The probe set has NOT BEEN TESTED ON CLINICAL SAMPLES and is NOT VALIDATED.

Performance and analytical characteristics HAVE NOT been determined.

Chromosomal location based on GRCh37/hg19 build of human genome assembly.