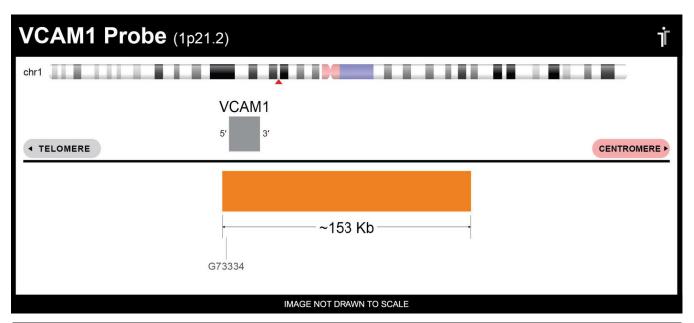

## **CERTIFICATE OF ANALYSIS**

VCAM1 Probe Set (Orange; 20 Test Kit; 40 μl)
Catalog # VCAM1-20-OR

| Fluorochrome | Localization |
|--------------|--------------|
| Orange       | 1p21.2       |

Lot Number: 2023-01-05

## **Product Description – Quality Declaration**

The **VCAM1 Probe Set** consists of DNA labeled in Spectrum Orange. The DNA probe set hybridizes to chromosome 1p21.2 in normal metaphase spreads and interphase nuclei.