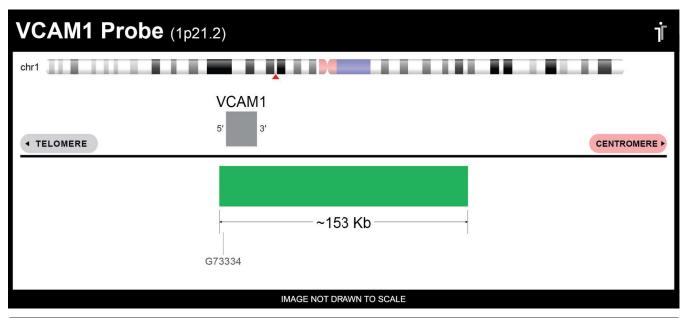

## **CERTIFICATE OF ANALYSIS**

VCAM1 Probe Set (Green; 20 Test Kit; 40 μl) Catalog # VCAM1-20-GR

| Fluorochrome | Localization |
|--------------|--------------|
| Green        | 1p21.2       |

Lot Number: 2024-01-31

## **Product Description – Quality Declaration**

The **VCAM1 Probe Set** consists of DNA labeled in Spectrum Green. The DNA probe set hybridizes to chromosome 1p21.2 in normal metaphase spreads and interphase nuclei.