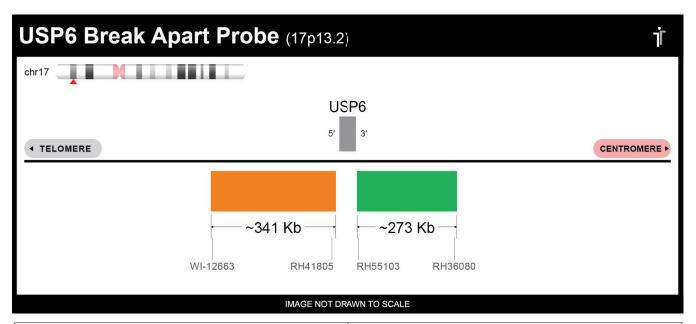

## **CERTIFICATE OF ANALYSIS**

USP6 BA (RTU) Probe Set (Orange/Green; 20 Test Kit; 200 μl)
Catalog # USP6BA-RTU-20-ORGR

| Fluorochrome | Localization |
|--------------|--------------|
| Orange       | 17p13.2      |
| Green        | 17p13.2      |

## **Product Description – Quality Declaration**

The **USP6 BA (RTU) Probe Set** consists of DNA labeled in Spectrum Orange and Spectrum Green. The DNA probe set hybridizes to chromosome 17p13.2 in normal metaphase spreads and interphase nuclei.