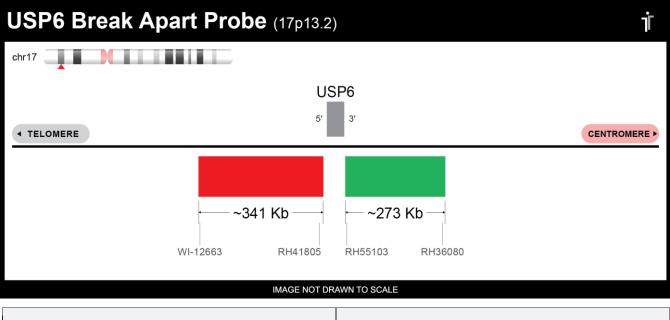

## **CERTIFICATE OF ANALYSIS**

USP6 BA Probe Set (Red/Green; 20 Test Kit; 40 µl) Catalog # USP6BA-20-REGR

| Fluorochrome | Localization |
|--------------|--------------|
| Red          | 17p13.2      |
| Green        | 17p13.2      |

## **Product Description – Quality Declaration**

The **USP6 BA Probe Set** consists of DNA labeled in Spectrum Red and Spectrum Green. The DNA probe set hybridizes to chromosome 17p13.2 in normal metaphase spreads and interphase nuclei.