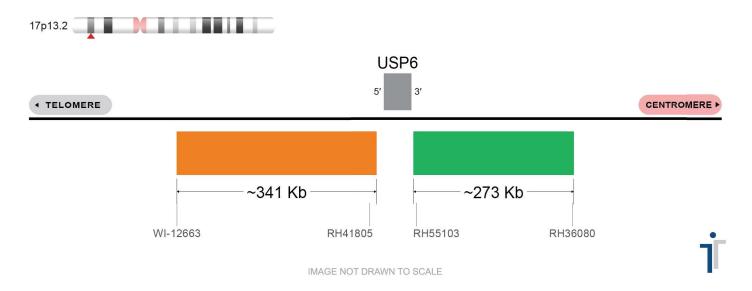

## USP6 BA FISH Probe (Orange/Green; 20 Test Kit; 40 μl) Catalog # USP6BA-20-ORGR

| Fluorochrome | Localization |
|--------------|--------------|
| Orange       | 17p13.2      |
| Green        | 17p13.2      |

## **Product Description – Quality Declaration**

The **1P1Q FISH Probe** consists of DNA labeled in Spectrum Green and Spectrum Orange. The DNA probe set hybridizes to chromosome 17p13.2 (Orange) and 17p13.2 (Green) in normal metaphase spreads and interphase nuclei.

Chromosomal location based on GRCh37/hg19 build of human genome assembly.

\*\*\*Third party expiration studies were completed on concentrated probes only. We cannot guarantee the expiration date of probes mixed with buffer and stored reconstituted.\*\*\*