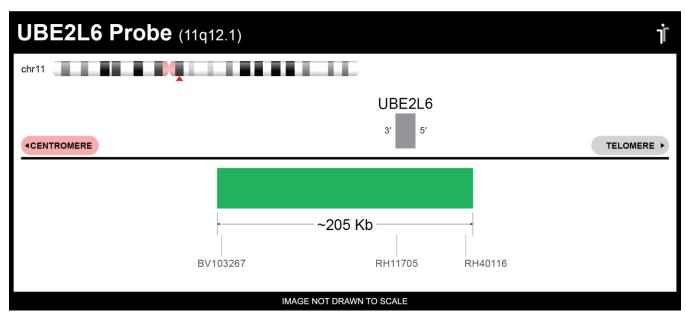

## **Product Description – Quality Declaration**

The **UBE2L6 Probe Set** consists of DNA labeled in Spectrum Green. The DNA probe set hybridizes to chromosome 11q12.1 in normal metaphase spreads and interphase nuclei.