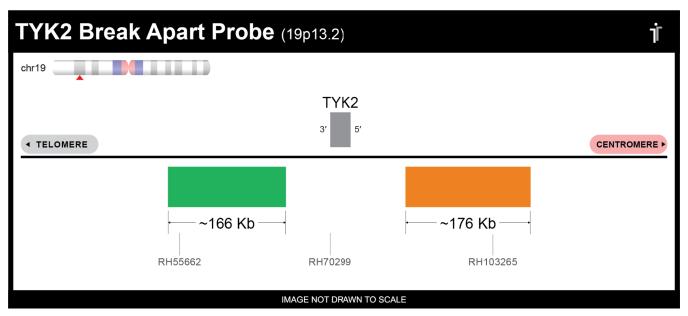

## **CERTIFICATE OF ANALYSIS**

TYK2 BA Probe Set (Green/Orange; 20 Test Kit; 40 μl)
Catalog # TYK2BA-20-GROR

| Fluorochrome | Localization |
|--------------|--------------|
| Green        | 19p13.2      |
| Orange       | 19p13.2      |

## **Product Description – Quality Declaration**

The **TYK2 BA Probe Set** consists of DNA labeled in Spectrum Green and Spectrum Orange. The DNA probe set hybridizes to chromosome 19p13.2 in normal metaphase spreads and interphase nuclei.