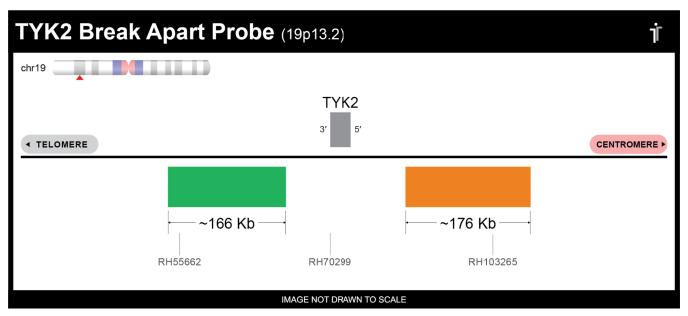

## **CERTIFICATE OF ANALYSIS**

TYK2 BA Probe Set (Green/Orange; 20 Test Kit; 40 μl)
Catalog # TYK2 BA-20-GROR

| Fluorochrome | Localization |
|--------------|--------------|
| Green        | 19p13.2      |
| Orange       | 19p13.2      |

## **Product Description – Quality Declaration**

The **TYK2 BA Probe Set** consists of DNA labeled in Spectrum Green and Spectrum Orange. The DNA probe set hybridizes to chromosome 19p13.2 in normal metaphase spreads and interphase nuclei.